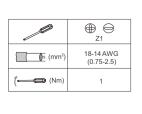

Ħ

国

AX31

Caution: Installation by electricians only Varování: Montáž pouze osobou s elektrotechnickou kvalifikací

Varovanie: Montáž môže vykonávať iba

osoba s elektrotechnickou kvalifikáciou Uwaga: Montaż tylko przez uprawnionych instalatorów Atentie: Instalare numai de catre electricieni Vorsicht: Montage nur durch Elektrofachkräfte Attention: Montage uniquement par un électricien Осторожно: Установка данного оборудования производится только