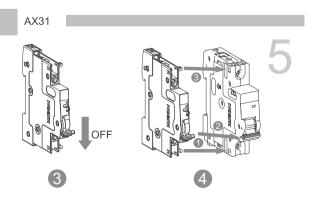

Ħ

国

AX31

Caution: Installation by electricians only Varování: Montáž pouze osobou s elektrotechnickou kvalifikací

Varovanie: Montáž môže vykonávať iba

osoba s elektrotechnickou kvalifikáciou Uwaga: Montaż tylko przez uprawnionych instalatorów Atentie: Instalare numai de catre electricieni Vorsicht: Montage nur durch Elektrofachkräfte Attention: Montage uniquement par un électricien Осторожно: Установка данного оборудования производится только