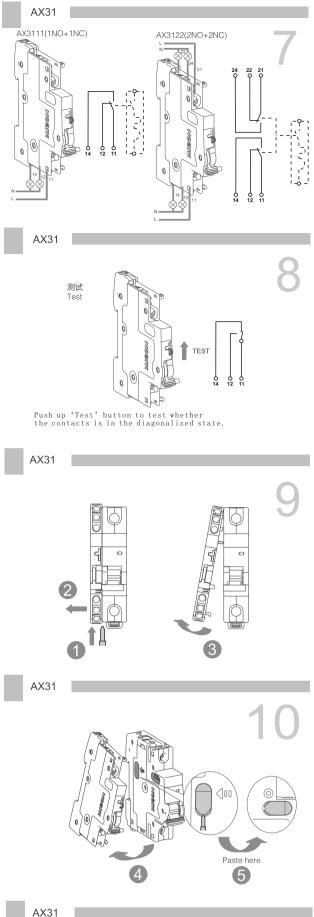

Ħ

国

AX31

Caution: Installation by electricians only Varování: Montáž pouze osobou s elektrotechnickou kvalifikací

Varovanie: Montáž môže vykonávať iba

osoba s elektrotechnickou kvalifikáciou Uwaga: Montaż tylko przez uprawnionych instalatorów Atentie: Instalare numai de catre electricieni Vorsicht: Montage nur durch Elektrofachkräfte Attention: Montage uniquement par un électricien Осторожно: Установка данного оборудования производится только