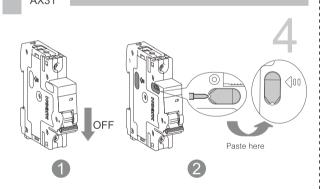

Ħ

国

AX31

Caution: Installation by electricians only Varování: Montáž pouze osobou s elektrotechnickou kvalifikací

Varovanie: Montáž môže vykonávať iba

osoba s elektrotechnickou kvalifikáciou Uwaga: Montaż tylko przez uprawnionych instalatorów Atentie: Instalare numai de catre electricieni Vorsicht: Montage nur durch Elektrofachkräfte Attention: Montage uniquement par un électricien Осторожно: Установка данного оборудования производится только